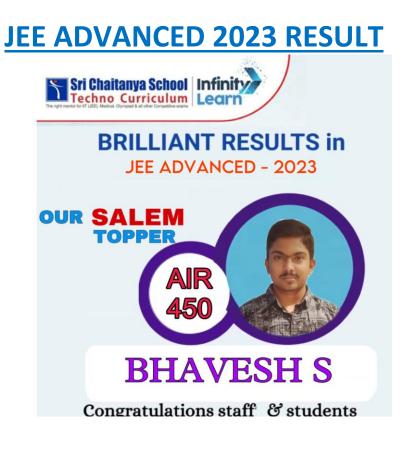

400 & Alever - 01 Student<br>400 to 459 - 08 Students<br>400 to 459 - 08 Students<br>440 to 469 - 20 Students<br>450 to 459 - 15 Students<br>400 to 449 - 98 Students<br>No of Students Appeared - 328 |

#### **CBSE XII BOARD EXAM RESULT**

| S.NO. | YEAR    | NO. OF     | NO. OF   | PASS       |
|-------|---------|------------|----------|------------|
|       |         | REGISTERED | STUDENTS | PERCENTAGE |
|       |         | STUDENTS   | PASSED   |            |
| 1     | 2022-23 | 311        | 300      | 96.46%     |

## <u>12<sup>th</sup> RESULT 2022-23</u>

| 91 % and above | 25  |
|----------------|-----|
| 81 to 90 %     | 56  |
| 71 to 80 %     | 73  |
| 61 to 70 %     | 104 |
| 51 to 60 %     | 41  |
| 41 to 50 %     | 1   |
| 35 to 40 %     | -   |

**PASS PERCENTAGE = 96.46%** 











#### BRILLIANT RESULTS in JEE ADVANCED - 2023



# HARINISHAA S

#### Congratulations staff & students