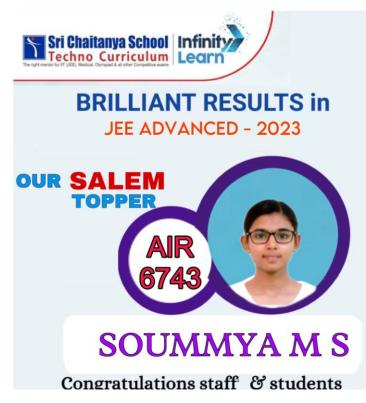

00 & Alever - 01 Student<br>400 to 459 - 08 Students<br>400 to 459 - 08 Students<br>440 to 469 - 20 Students<br>450 to 459 - 15 Students<br>400 to 449 - 98 Students<br>No of Students Appeared - 328 |

#### **CBSE XII BOARD EXAM RESULT**

| S.NO. | YEAR    | NO. OF     | NO. OF   | PASS       |
|-------|---------|------------|----------|------------|
|       |         | REGISTERED | STUDENTS | PERCENTAGE |
|       |         | STUDENTS   | PASSED   |            |
| 1     | 2022-23 | 311        | 300      | 96.46%     |

## <u>12<sup>th</sup> RESULT 2022-23</u>

| 91 % and above | 25  |
|----------------|-----|
| 81 to 90 %     | 56  |
| 71 to 80 %     | 73  |
| 61 to 70 %     | 104 |
| 51 to 60 %     | 41  |
| 41 to 50 %     | 1   |
| 35 to 40 %     | -   |

**PASS PERCENTAGE = 96.46%** 











#### BRILLIANT RESULTS in JEE ADVANCED - 2023



# HARINISHAA S

#### Congratulations staff & students