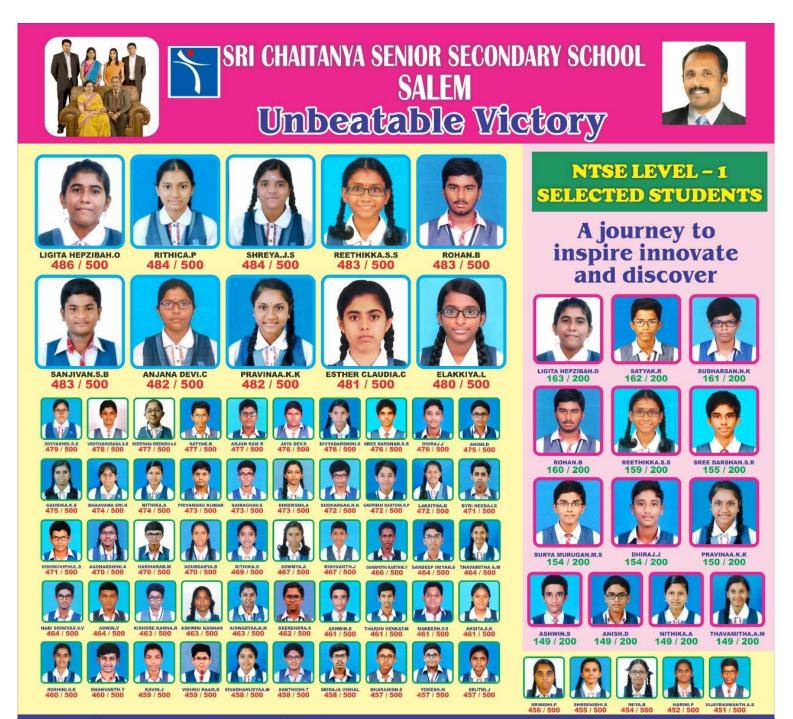

## 12<sup>th</sup> RESULT 2021-22

| 47  |
|-----|
| 90  |
| 105 |
| 83  |
| 3   |
| -   |
| -   |
|     |

|                              | ĥ           |   |          | <b>B</b> 8 | Sri (<br>The right | cha<br>t mentor for | <b>itan</b><br>IIT (JEE), M | Ya :<br>edical, Olyn | Sr. SECO<br>npiad & all c | DNDAR<br>ther Compe | Y SCHO<br>titive exams |                           | Infinity<br>Learn   | >                             | NO 1 IN |                                                                                                                                                                                                        |
|------------------------------|-------------|---|----------|------------|--------------------|---------------------|-----------------------------|----------------------|---------------------------|---------------------|------------------------|---------------------------|---------------------|-------------------------------|---------|--------------------------------------------------------------------------------------------------------------------------------------------------------------------------------------------------------|
|                              |             |   |          |            | 2                  |                     | HALPHAN #                   | Electron A.M.        | Enter Carlos              |                     |                        | Contraction of the second | Address P           |                               |         |                                                                                                                                                                                                        |
| LIGITA HEPZIBAH O<br>493/500 | A CAR HTLAL | A |          | R          |                    | 0                   |                             | <u>.</u>             | 9                         |                     |                        | Diales ut search          | Nonethern Parties 4 | Contract Contract of Contract | P       | CONGRATLLATIONS                                                                                                                                                                                        |
|                              | <u>.</u>    |   | <b>2</b> | 9          |                    | 9                   |                             | Ð                    |                           | <b>P</b>            | Entrance -             | Q                         | 0                   | S.                            |         | 400 & Alever - 01 Student<br>400 to 459 - 08 Students<br>400 to 459 - 08 Students<br>440 to 469 - 20 Students<br>450 to 459 - 15 Students<br>400 to 449 - 98 Students<br>No of Students Appeared - 328 |