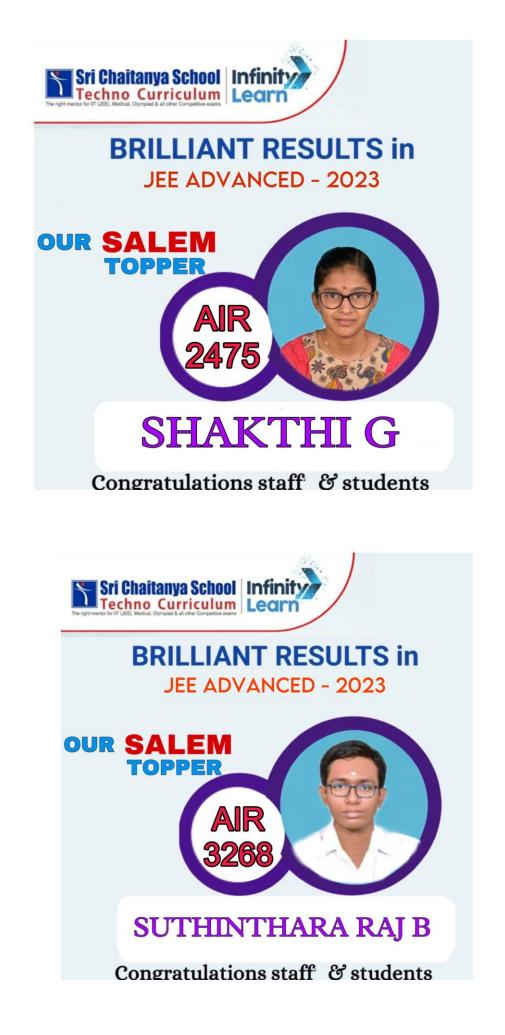

& Alever - 01 Student<br>400 to 459 - 08 Students<br>400 to 459 - 08 Students<br>440 to 469 - 20 Students<br>450 to 459 - 15 Students<br>400 to 449 - 98 Students<br>No of Students Appeared - 328 |

#### **CBSE XII BOARD EXAM RESULT**

| S.NO. | YEAR    | NO. OF     | NO. OF   | PASS       |
|-------|---------|------------|----------|------------|
|       |         | REGISTERED | STUDENTS | PERCENTAGE |
|       |         | STUDENTS   | PASSED   |            |
| 1     | 2022-23 | 311        | 300      | 96.46%     |

## <u>12<sup>th</sup> RESULT 2022-23</u>

| 91 % and above | 25  |
|----------------|-----|
| 81 to 90 %     | 56  |
| 71 to 80 %     | 73  |
| 61 to 70 %     | 104 |
| 51 to 60 %     | 41  |
| 41 to 50 %     | 1   |
| 35 to 40 %     | -   |

**PASS PERCENTAGE = 96.46%** 











#### BRILLIANT RESULTS in JEE ADVANCED - 2023



# HARINISHAA S

#### Congratulations staff & students